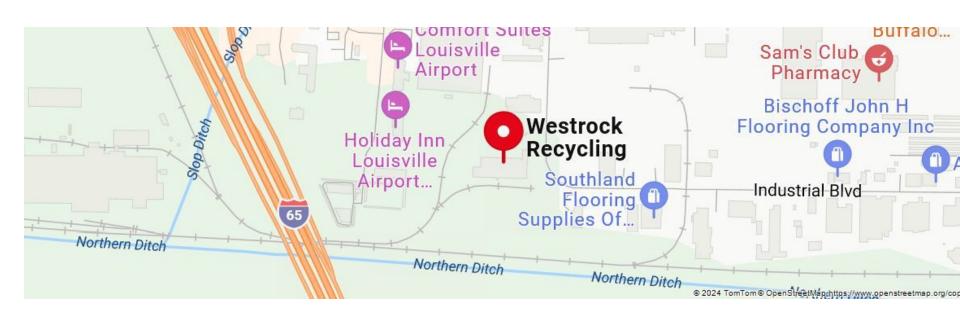

#### **Smurfit West Rock**

This is the facility that Floyd County Recycling uses. 2/26/24

# **WAVE News story about West Rock and recycling**

https://www.wave3.com/2022/11/28/ask-wave-does-curbside-recycling-louisville-rea lly-get-recycled/